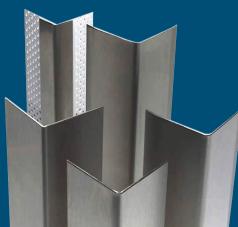

Protect your facility and keep it looking new, longer with **our American-made stainless steel corner guards.** 

### **Need more convincing?**

We use only the highest-quality, commercial, architectural-grade, Type 304 stainless steel, with no sharp edges — our corner guards edges are smoothly deburred. Plus, our corner guards arrive with a vinyl film to protect the beauty of the finish. The protective film is removed after installation, exposing the stunning #4 Polish Brushed Finish.